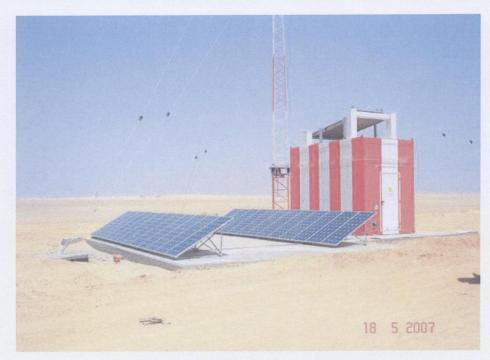

## MEDOIL GmbH (SIRTE OIL) NDB RADIO-BEACONS SUPPLY AND INSTALLATION

(POWERED BY PV SOLAR PANELS)
ATTAHADDY AIRSTRIP