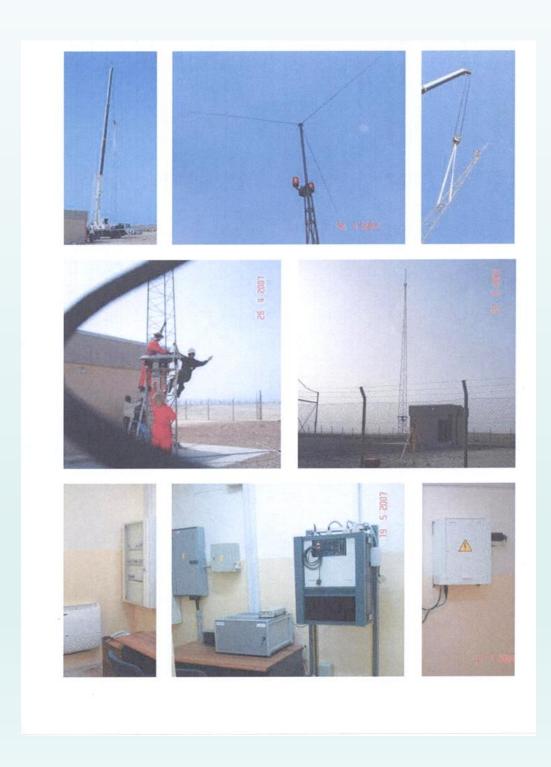

#### NDB RADIO-BEACONS SUPPLY AND INSTALLATION

#### LIBYAN AIRPORT AUTHORITY: TRIPOLI INT'L, BENINA, GHADAMES, LABRAQ, MISURATA, SEBHA, UBARI