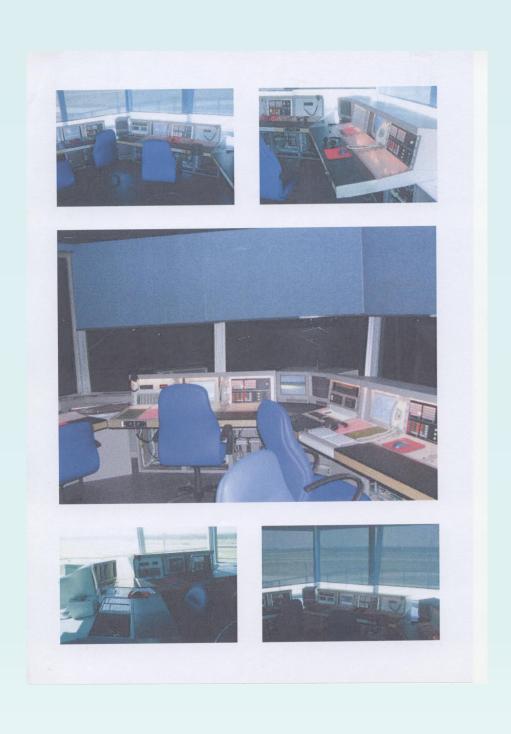

#### TRIPOLI INTERNAZIONAL AIROPORT – LIBYA

#### ATC TOWER

(Console view with the new Equipment)