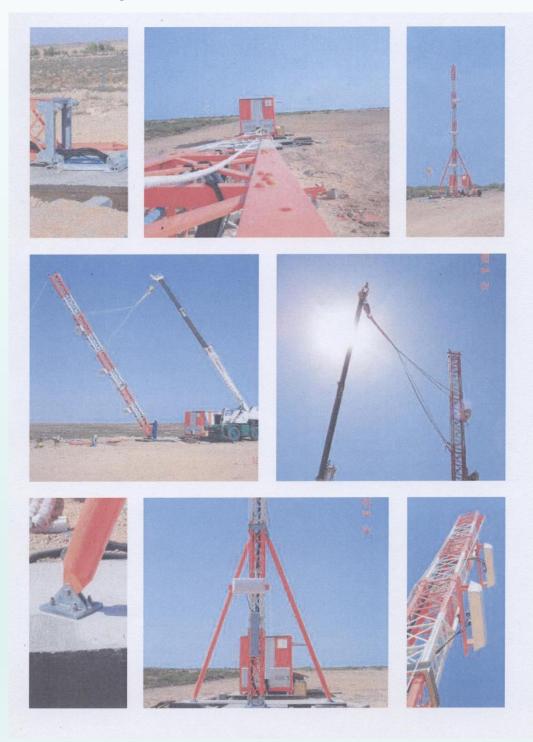

#### NDB RADIO-BEACONS SUPPLY AND INSTALLATION

#### LIBYAN AIRPORT AUTHORITY: TRIPOLI INT'L, BENINA, GHADAMES, LABRAQ, MISURATA, SEBHA, UBARI

#### **MELLITAH OIL & GAS:**

EL FEEL AND BU ATTIFEL/A100 AIRPORTS SIRTE OIL COMPANY:

MARSA AL BREGA AND ZELTEN AIRPORTS
I.I.C.C (AGOCO)

BEDA AND NAFOORA AIRPORTS

## MEDOIL GmbH (SIRTE OIL) NDB RADIO-BEACONS SUPPLY AND INSTALLATION

(POWERED BY PV SOLAR PANELS)
ATTAHADDY AIRSTRIP