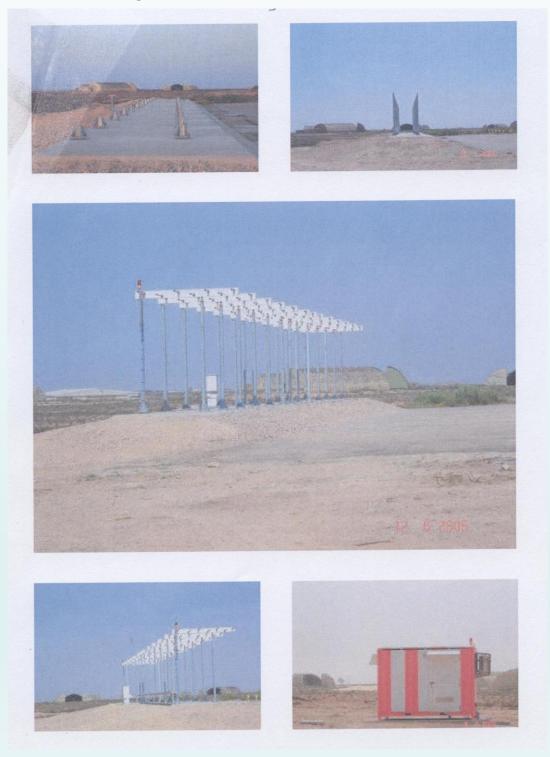

#### NDB RADIO-BEACONS SUPPLY AND INSTALLATION

#### LIBYAN AIRPORT AUTHORITY: TRIPOLI INT'L, BENINA, GHADAMES, LABRAQ, MISURATA, SEBHA, UBARI

#### **MELLITAH OIL & GAS:**

EL FEEL AND BU ATTIFEL/A100 AIRPORTS SIRTE OIL COMPANY:

MARSA AL BREGA AND ZELTEN AIRPORTS
I.I.C.C (AGOCO)

BEDA AND NAFOORA AIRPORTS

## MEDOIL GmbH (SIRTE OIL) NDB RADIO-BEACONS SUPPLY AND INSTALLATION

(POWERED BY PV SOLAR PANELS)
ATTAHADDY AIRSTRIP