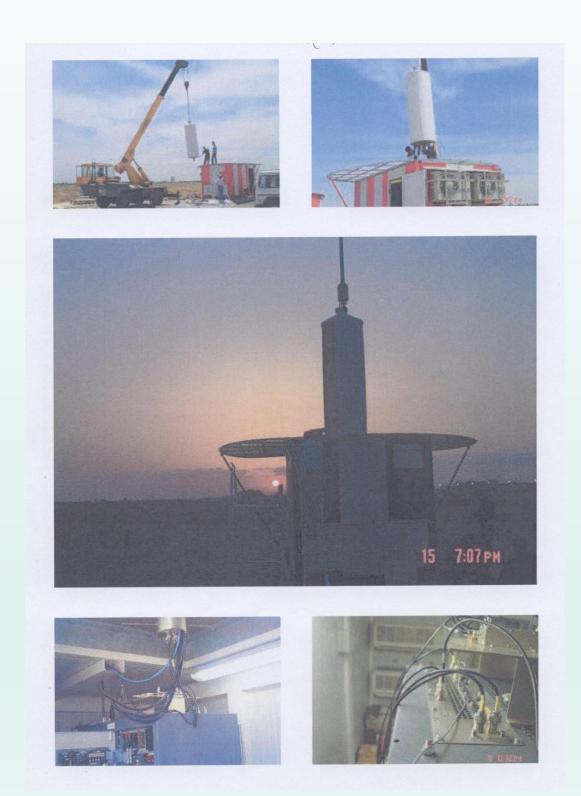

#### NDB RADIO-BEACONS SUPPLY AND INSTALLATION

#### LIBYAN AIRPORT AUTHORITY: TRIPOLI INT'L, BENINA, GHADAMES, LABRAQ, MISURATA, SEBHA, UBARI